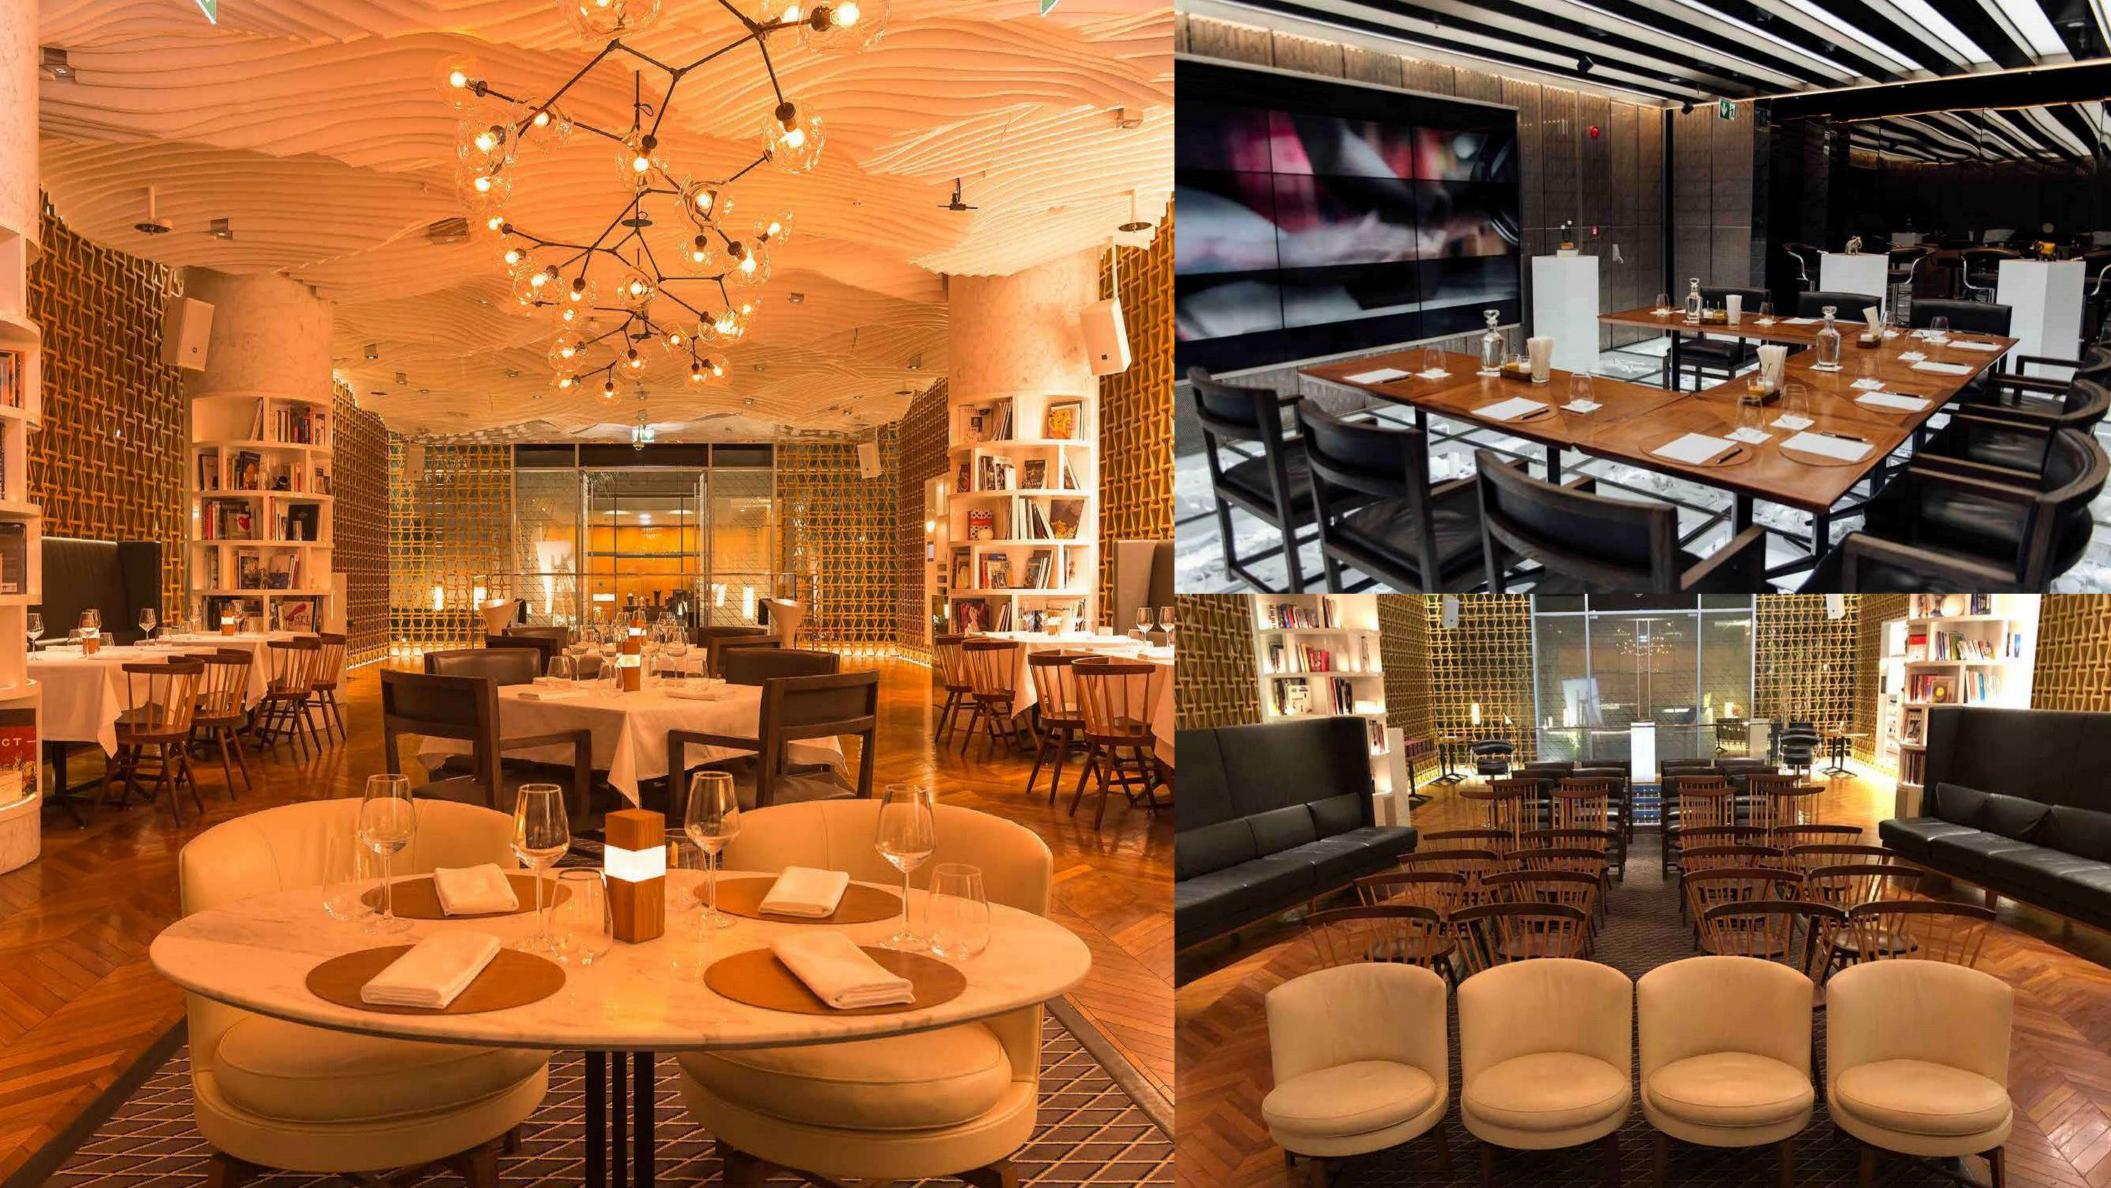

## WELCOMETO INTERSECT BY LEXUS

A luxurious event destination, be fitting of all your needs.

Meticulously designed by world-renowned interior designer Masamichi
Katayama, INTERSECT BY LEXUS - DUBAI creates the perfect environment
for inspiration and collaboration. More than just a restaurant, it is a unique creative
haven for people seeking enriched hospitality experiences.

With an innovative concept garage and exceptional creative kitchen, INTERSECT BY LEXUS - DUBAI offers a relaxed yet stimulating space for people seeking diverse luxury lifestyles enriched by design, fashion and technology.

## SPECIFICATIONS & SERVICES

Suitable events: Workshops, Panel Discussions, Private Lunch,

Private Dinner, Product Launches, Meetings, Networking, Seminars, Cocktail Reception,

Birthdays and Exhibitions

Space size: 1800 ft. (167 square meter)

Capacity: Restaurant (Upper

floor)

Dining: 60

Largest Table: 24 Presentation 50

Cocktail Standing: 110

Complimentary AV Specifications and Equipment, Presentation Clicker, Microphones, Projector, Screen, Laptop and high speed WIFI. Supported formats are Movie (DAT, MPG, MPEG, VOB, AVI, DIVX, MP4, MKV, TS, TRP, TP, ASF, WMV, and FLV), Photo (JPEG) and Music (MP3)