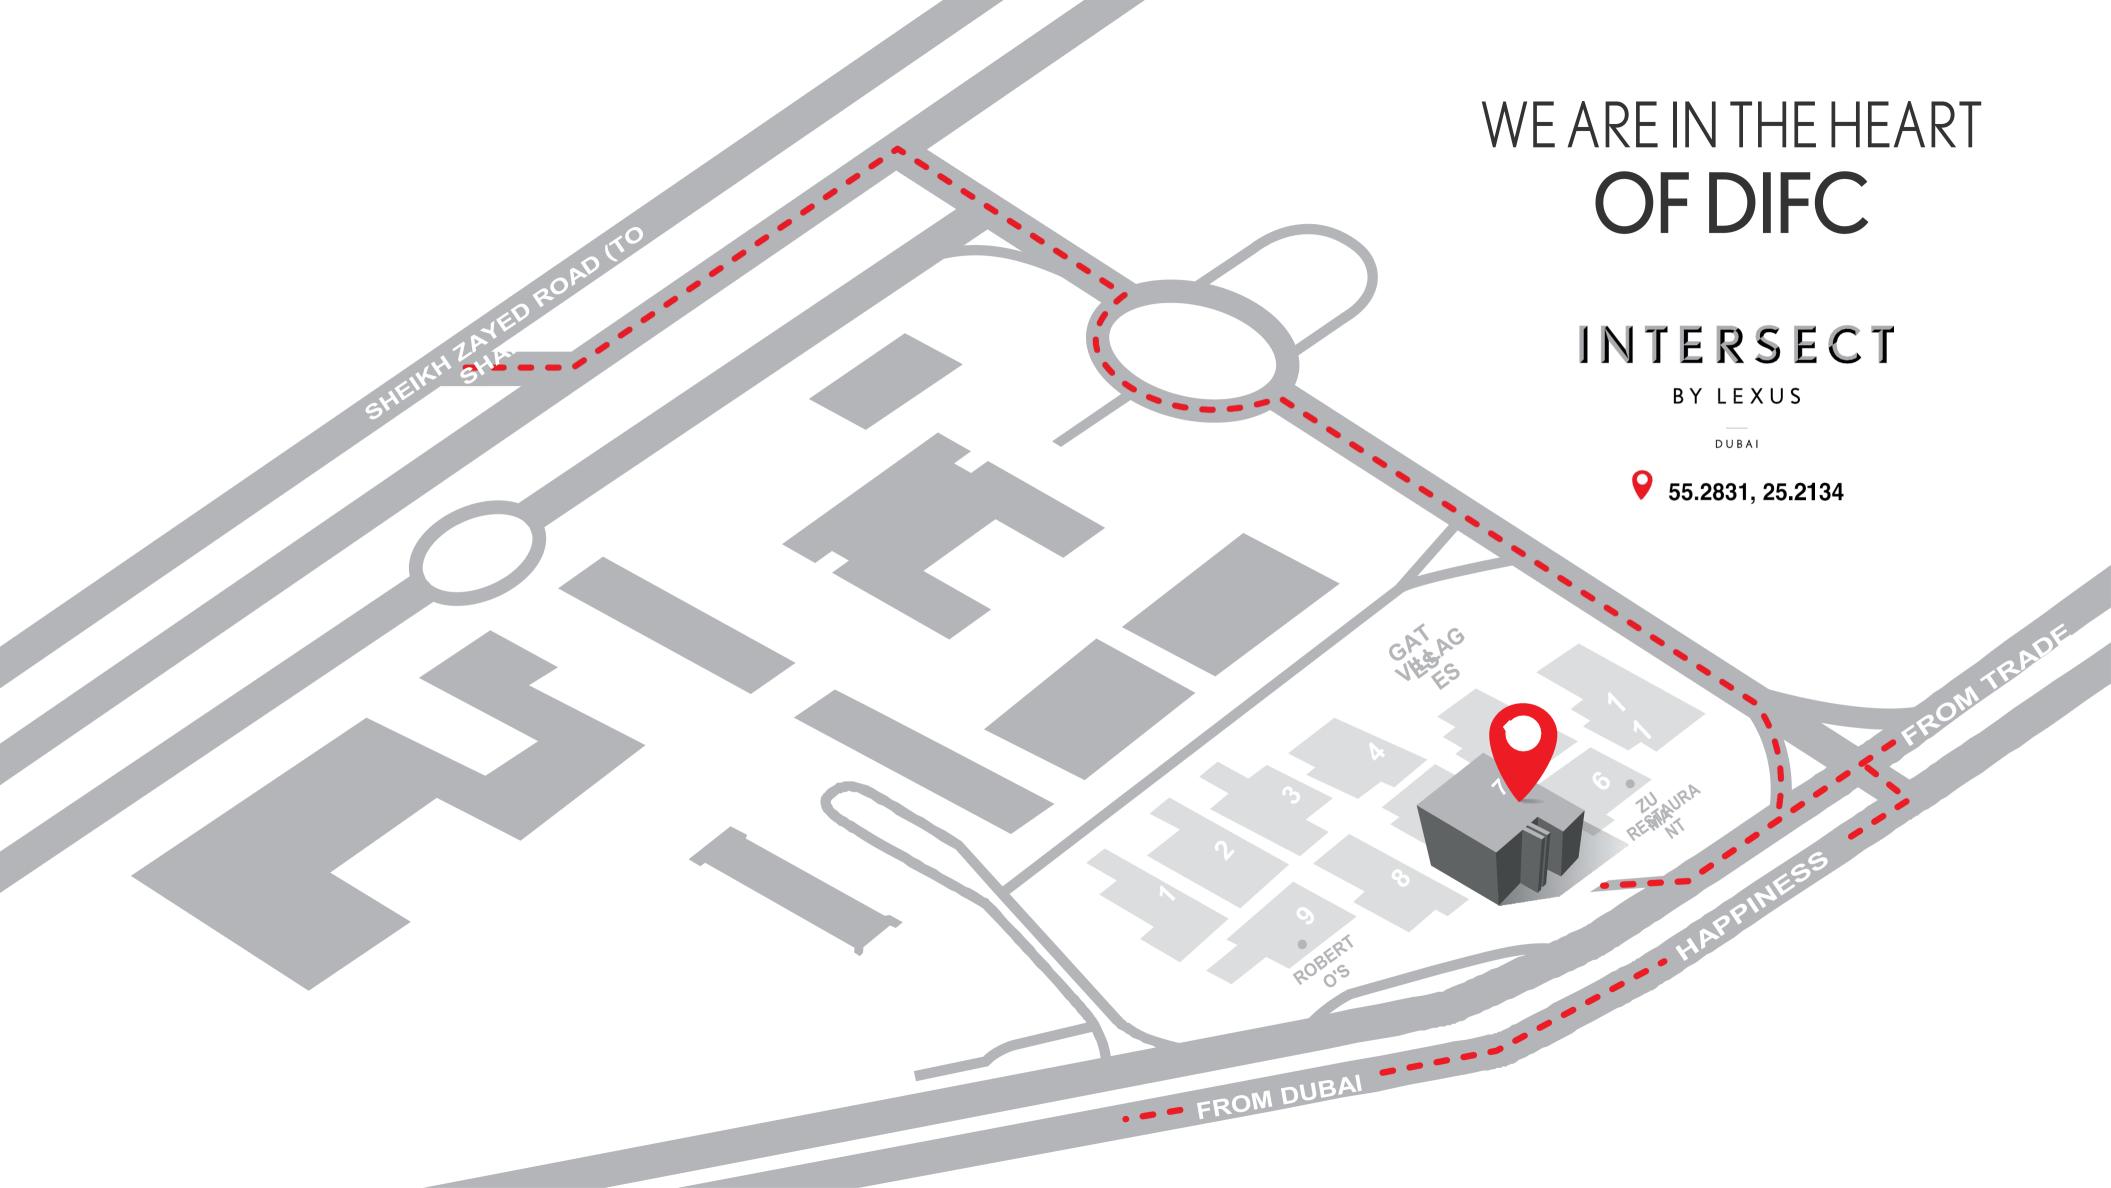

6 days a week: Monday -Friday (8 AM - 10PM) & Saturday (1pm to 11pm) &

Sunday (CLOSED), Complimentary Valet Parking is

maximum 3 hours\*. No overnight parking are allowed in the

DIFC

Address: Gate Village 7, DIFC, Dubai

Contact number: +97143559524

Email: reservations@intersectbylexus.ae

Website: www.intersectbylexus.ae

Deliveries of good brought into the DIFC will be checking by the security, oversized goods can only enter the DIFC via the loading deck, which requires 48hrs notice