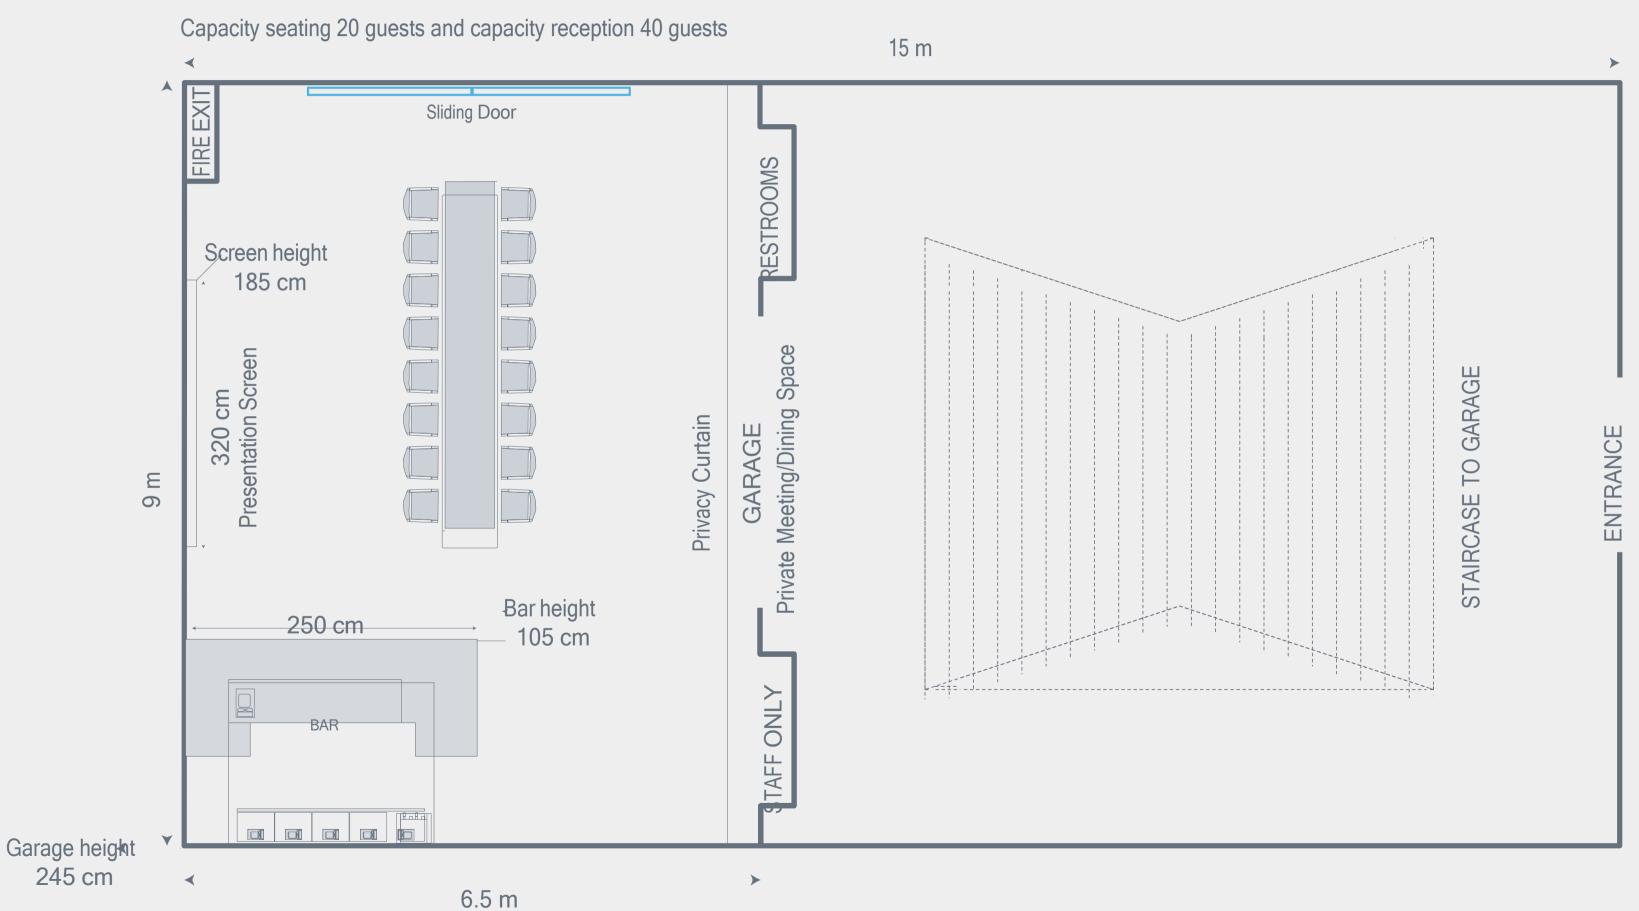

### FLOOR PLAN - Occupied by 2022 LEXUS NX 350 F Sport **GARAGE (LOWER FLOOR)**

245 cm